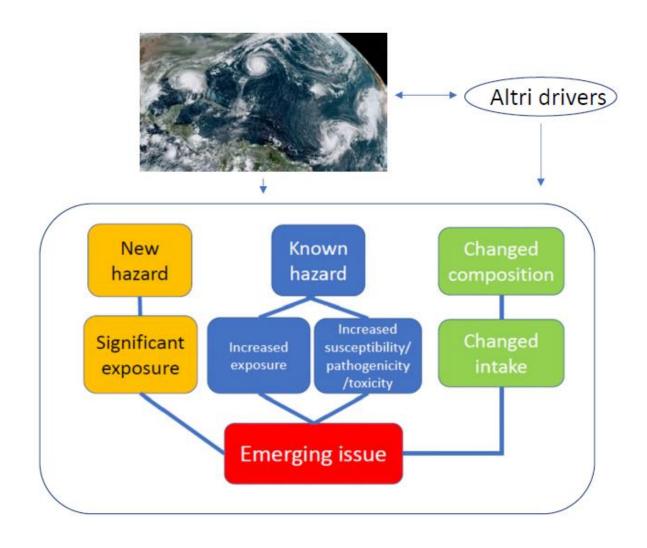

# **EMERGING RISKS**

COMPLEXITY AND CHANGES

LONG-TERM ANTICIPATION AND PREVENTION

IDENTIFICATION
WEAK SIGNALS AND
EMERGING RISKS

KNOWLEDGE NETWORKS

# Effects of climate change

- contaminants
- Biological hazards to human health
- Animal health
- Plant health
- Nutritional quality