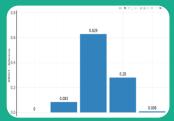

# Analysis

- Impact-likelihood
- Indicator of effect of climate change
- Indicator for uncertainty